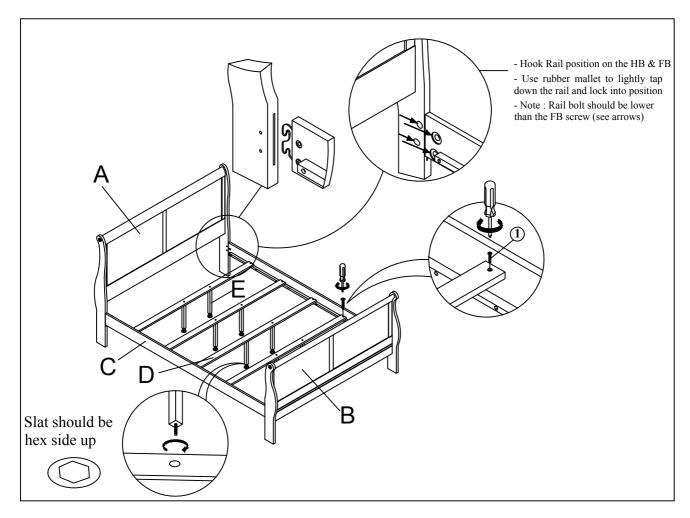

### MODEL NO: B3450 / B3550 / B3650 / B3850 / B3950 - EK - RAIL FOR SIDE RAIL

(BOX 1) BOX OF HEADBOARD & FOOTBOARD

| ITEM | DRAWING | DESCRIPTION | Qty |
|------|---------|-------------|-----|
| A    |         | HEADBOARD   | 1   |
| В    |         | FOOTBOARD   | 1   |

(BOX 2) BOX OF SIDE RAIL

| ITEM | DRAWING | DESCRIPTION       | Qty |
|------|---------|-------------------|-----|
| С    |         | SIDE RAIL         | 2   |
| D    |         | WOODEN<br>SLAT    | 4   |
| Е    |         | WOODEN<br>SUPPORT | 8   |

(BOX 2) HARDWARE LIST

| ITEM | DRAWING    | DESCRIPTION            | Qty |
|------|------------|------------------------|-----|
| 1    | <b>⊕</b> > | CB SCREW<br>(M4 *28mm) | 8   |
| 2    |            | SCREW<br>DRIVER(*)     | 1   |