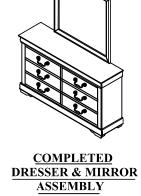

#### MODEL NO: B3650 - 1 & -11 DRESSER & MIRROR

(BOX 1) BOX OF DRESSER

| ITEM | DRAWING | DESCRIPTION | Qty |
|------|---------|-------------|-----|
| A    |         | Dresser     | 1   |

(BOX 2) BOX OF MIRROR

| ITEM | DRAWING | DESCRIPTION    | Qty |
|------|---------|----------------|-----|
| A    |         | Mirror         | 1   |
| В    |         | Mirror support | 2   |

(BOX 2) HARDWARELIST

| ITEM | DRAWING | DESCRIPTION         | Qty  |
|------|---------|---------------------|------|
| 1    | *       | CB Screw (M4*35mm)  | 2pcs |
| 2    |         | SCREW<br>DRIVER (*) | 1pcs |