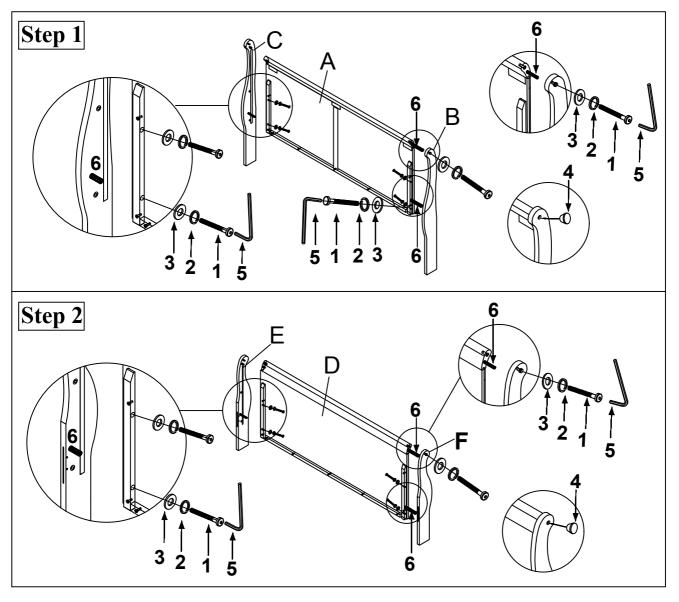

### MODEL NO: B3450 / B3550 / B3650 / B3850 / B3950 - K - HBFB KING BED FOR HEADBOARD/FOOTBOARD

(BOX 1) BOX OF HEADBOARD & FOOTBOARD

| ITEM | DRAWING | DESCRIPTION               | Q'TY |
|------|---------|---------------------------|------|
| А    |         | HEADBOARD<br>PANEL        | 1    |
| В    | 1       | LEFT<br>HEADBOARD<br>LEG  | 1    |
| С    | P       | RIGHT<br>HEADBOARD<br>LEG | 1    |
| D    |         | FOOTBOARD<br>PANEL        | 1    |
| E    | -       | LEFT<br>FOOTBOARD<br>LEG  | 1    |
| F    | 8       | RIGHT<br>FOOTBOARD<br>LEG | 1    |

(BOX 1) HARDWARE LIST FOR STEP1 & STEP2

| ITEM | DRAWING | DESCRIPTION      | Q'TY |
|------|---------|------------------|------|
| 1    | 0       | BOLT             | 12   |
| 2    | @       | SPRING<br>WASHER | 12   |
| 3    | 0       | FLAT<br>WASHER   | 12   |
| 4    | 0       | WOOD<br>PLUG     | 4    |
| 5    | 1       | ALLEN KEY        | 1    |
| 6    |         | WOOD DOWEL       | 8    |