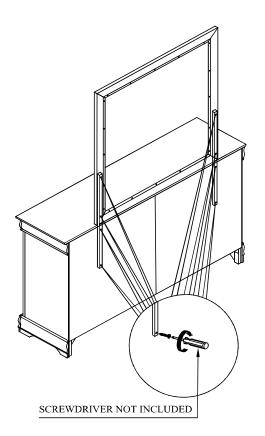

| ITEM | DRAWING | DESCRIPTION    | Qty |
|------|---------|----------------|-----|
| A    |         | Mirror         | 1   |
| В    |         | Mirror support | 2   |

(BOX 2) HARDWARELIST

| ITEM | DRAWING | DESCRIPTION         | Qty  |
|------|---------|---------------------|------|
| 1    | *       | CB Screw (M4*35mm)  | 2pcs |
| 2    |         | SCREW<br>DRIVER (*) | 1pcs |

The manufacturer does not provide item 2.