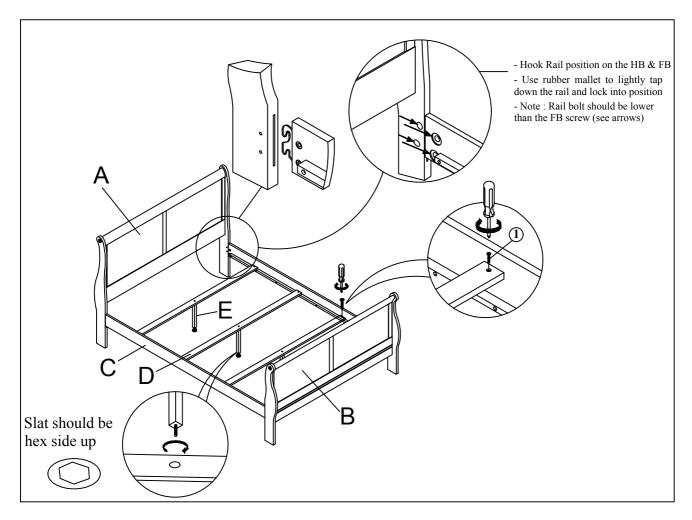

### MODEL NO: B3450 / B3550 / B3650 / B3850 / B3950 - Q - RAIL FOR SIDE RAIL

(BOX 1) BOX OF HEADBOARD & FOOTBOARD

| ITEM | DRAWING | DESCRIPTION | Qty |
|------|---------|-------------|-----|
| A    |         | HEADBOARD   | 1   |
| В    |         | FOOTBOARD   | 1   |

(BOX 2) BOX OF SIDE RAIL

| ITEM | DRAWING | DESCRIPTION       | Qty |
|------|---------|-------------------|-----|
| C    |         | SIDE RAIL         | 2   |
| D    |         | WOODEN<br>SLAT    | 3   |
| Е    | •       | WOODEN<br>SUPPORT | 3   |

(BOX 2) HARDWARE LIST

| ITEM | DRAWING            | DESCRIPTION            | Qty |
|------|--------------------|------------------------|-----|
| 1    | <b>⊕</b> -1111111> | CB SCREW<br>(M4 *28mm) | 6   |
| 2    |                    | SCREW<br>DRIVER(*)     | 1   |