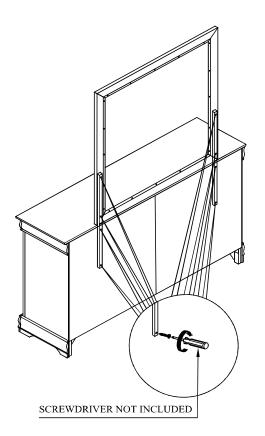

### MODEL NO: B3650 - 1 & -11 DRESSER & MIRROR

(BOX 1) BOX OF DRESSER

| ITEM | DRAWING | DESCRIPTION | Qty |
|------|---------|-------------|-----|
| A    |         | Dresser     | 1   |

(BOX 2) BOX OF MIRROR

| ITEM | DRAWING | DESCRIPTION    | Qty |
|------|---------|----------------|-----|
| A    |         | Mirror         | 1   |
| В    |         | Mirror support | 2   |

(BOX 2) HARDWARELIST

| ITEM | DRAWING | DESCRIPTION         | Qty  |
|------|---------|---------------------|------|
| 1    | *       | CB Screw (M4*35mm)  | 2pcs |
| 2    |         | SCREW<br>DRIVER (*) | 1pcs |

#### THE ANTI TIPPING HARDWARE IS LOCATED IN THE RIGHT SIDE FRONT DRAWER OF DRESSER.

NOTE: MUST TIGHTEN SCREWS PERIODICALLY WITH USE SCREWS MAY BECOME LOOSE.

CHECK TIGHNESS OF ALL SCREWS EVERY 6-8 WEEKS.