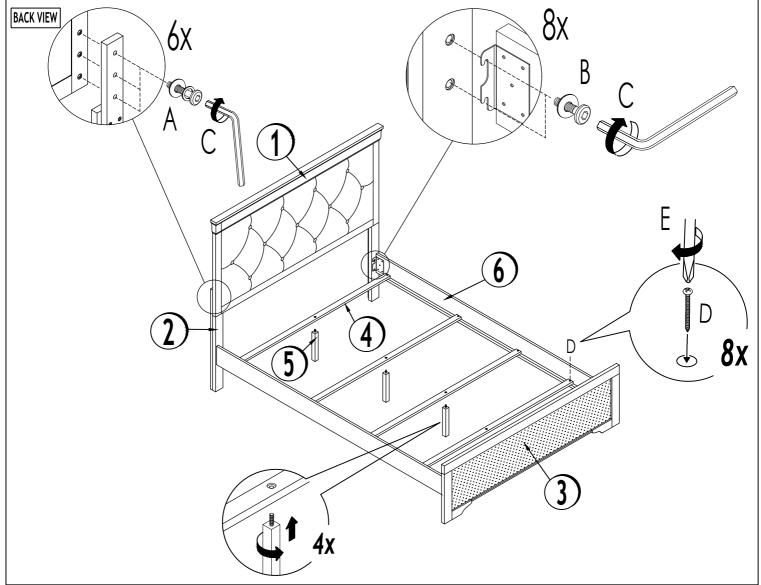

## B6910/B6912/B6918-F-HBFB and B6910/B6912/B6918-FT-RAIL AMALIA FULL BED CRWN

| (BOX 1) - BOX OF FULL HEADBOARD/FOOTBOARD |                     |          |     |               |                                                     |          |     |  |  |
|-------------------------------------------|---------------------|----------|-----|---------------|-----------------------------------------------------|----------|-----|--|--|
| PARTS LIST                                |                     |          |     | HARDWARE LIST |                                                     |          |     |  |  |
| NO.                                       | DESCRIPTION         | SKETCH   | QTY | NO.           | DESCRIPTION                                         | SKETCH   | QTY |  |  |
| 1                                         | HEADBOARD PANEL     |          | 1   | A             | JCBB ( M8 x 40mm )<br>W/FLAT WASHER & SPRING WASHER | 200      | 6   |  |  |
| 2                                         | HEADBOARD LEG (L/R) |          | 2   | В             | JCBB ( M8 x 20mm )<br>W/FLAT WASHER                 | <b>9</b> | 8   |  |  |
| 3                                         | FOOTBOARD           |          | 1   | С             | ALLEN KEY (M5)                                      |          | 1   |  |  |
| 4                                         | SLAT                |          | 4   | D             | PANHEAD (M4 x 32mm)                                 |          | 8   |  |  |
| 5                                         | VERTICAL LEG        | <b>₩</b> | 4   | Е             | SCREW DRIVER (*)                                    |          | 1   |  |  |

\*The manufacturer does not provide item E.

|     | ( BOX 2 ) - BOX OF TWIN / FULL SIDE RAIL |        |     |  |  |  |  |  |  |
|-----|------------------------------------------|--------|-----|--|--|--|--|--|--|
|     | PARTS LIST                               |        |     |  |  |  |  |  |  |
| NO. | DESCRIPTION                              | SKETCH | QTY |  |  |  |  |  |  |
| 6   | SIDE RAIL                                |        | 2   |  |  |  |  |  |  |