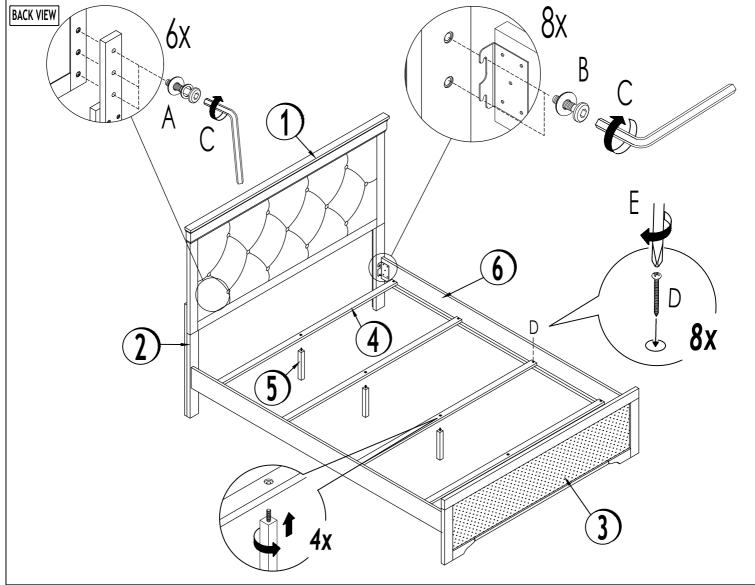

## B6910/B6912/B6918-Q-HBFB and B6910/B6912/B6918-KQ-RAIL AMALIA QUEEN BED CRWN

| (DOV 1) DOV OF OLIFEN HE ADDOADD/FOOTDOADD |                     |        |     |               |                                                     |        |     |  |  |
|--------------------------------------------|---------------------|--------|-----|---------------|-----------------------------------------------------|--------|-----|--|--|
| (BOX 1) - BOX OF QUEEN HEADBOARD/FOOTBOARD |                     |        |     |               |                                                     |        |     |  |  |
| PARTS LIST                                 |                     |        |     | HARDWARE LIST |                                                     |        |     |  |  |
| NO.                                        | DESCRIPTION         | SKETCH | QTY | NO.           | DESCRIPTION                                         | SKETCH | QTY |  |  |
| 1                                          | HEADBOARD PANEL     |        | 1   | A             | JCBB ( M8 x 40mm )<br>W/FLAT WASHER & SPRING WASHER | 200    | 6   |  |  |
| 2                                          | HEADBOARD LEG (L/R) |        | 2   | В             | JCBB ( M8 x 20mm )<br>W/FLAT WASHER                 | 2      | 8   |  |  |
| 3                                          | FOOTBOARD           |        | 1   | С             | ALLEN KEY (M5)                                      |        | 1   |  |  |
| 4                                          | SLAT                |        | 4   | D             | PANHEAD (M4 x 32mm)                                 |        | 8   |  |  |
| 5                                          | VERTICAL LEG        |        | 4   | Е             | SCREW DRIVER (*)                                    |        | 1   |  |  |

\*The manufacturer does not provide item E.

| ( BOX 2 ) - BOX OF KING / QUEEN SIDE RAIL |             |        |     |  |  |  |  |  |  |
|-------------------------------------------|-------------|--------|-----|--|--|--|--|--|--|
| PARTS LIST                                |             |        |     |  |  |  |  |  |  |
| NO.                                       | DESCRIPTION | SKETCH | QTY |  |  |  |  |  |  |
| 6                                         | SIDE RAIL   |        | 2   |  |  |  |  |  |  |