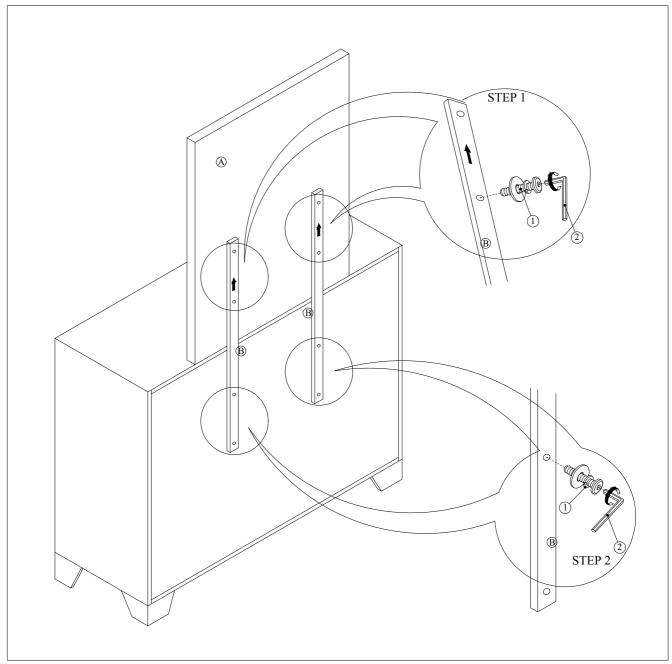

| ITEM | DRAWING | DESCRIPTION | QTY |
|------|---------|-------------|-----|
| A    | 0000    | DRESSER     | 1   |
|      | e       |             |     |

| HARDWARE LIST |         |  |
|---------------|---------|--|
| ITEM          | DRAWING |  |

| ITEM | DRAWING | DESCRIPTION           | QTY |
|------|---------|-----------------------|-----|
| 1    |         | JCBC SCREW<br>M6x40mm | 8   |
| 2    |         | L-KEY<br>M4x65mm      | 1   |

THE HARDWARE IS LOCATED IN THE PACKING ITEMS

NOTE : MUST TIGHT SCREWS PERIODICALL. WITH USE SCREWS MAY BECOME LOOSE. CHECK TIGHNESS OF ALL SCREWS EVERY 6-8 WEEKS.

**MADE IN MALAYSIA**