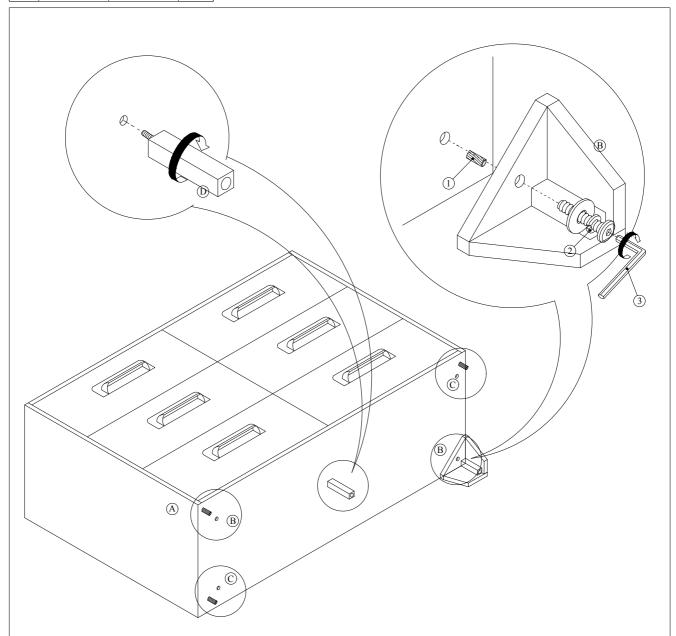

## ASSEMBLY INSTRUCTION

ITEM: B9200-1 DRESSER

| BOX OF DRESSER<br>DRESSER |          |                                                                                                         |     |
|---------------------------|----------|---------------------------------------------------------------------------------------------------------|-----|
| ITEM                      | DRAWING  | DESCRIPTION                                                                                             | QTY |
| A                         | 0000     | DRESSER                                                                                                 | 1   |
| В                         |          | LEG (B)<br>(Located in the<br>bottom drawer)                                                            | 2   |
| С                         |          | LEG (C)<br>(Located in the<br>bottom drawer)                                                            | 2   |
| D                         | <b>€</b> | SUPPORT LEG<br>(Located in the<br>bottom drawer)                                                        | 1   |
| Е                         |          | TIPPING<br>RESTRAINT<br>(Affix to wall<br>behind dresser)<br>*Located in the<br>right side front drawer | 1   |

|      | <u>F DRESSER</u><br>WARE LIST |                       |     |
|------|-------------------------------|-----------------------|-----|
| ITEM | DRAWING                       | DESCRIPTION           | QTY |
| 1    |                               | WOOD DOWEL<br>M8x30mm | 4   |
| 2    |                               | JCBC SCREW<br>M6x40mm | 4   |
| 3    |                               | L-KEY<br>M4x65mm      | 1   |

THE HARDWARE IS LOCATED IN THE PACKING ITEMS
THE ANTI TIPPING HARDWARE IS LOCATED IN THE RIGHT SIDE FRONT DRAWER OF DRESSER

NOTE : MUST TIGHT SCREWS PERIODICALL. WITH USE SCREWS MAY BECOME LOOSE. CHECK TIGHNESS OF ALL SCREWS EVERY 6-8 WEEKS.