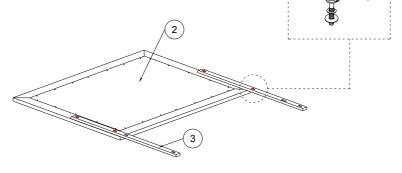

## **COMPLETE ASSEMBLY**

PLACE WOOD PARTS ON A CLEAN NON-ABRASSIVE SURFACE

STEP 1: Fix Mirror Support on top of Mirror . Insert JCBC BOLT (A) into the holes at the mirror support . Tighten the support rail to the mirror & dresser with JCBC Bolt (A) using ALLEN KEY (D).