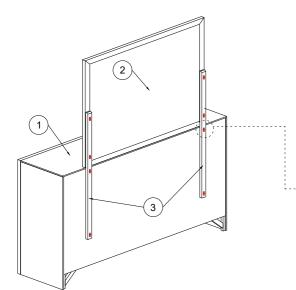

## **COMPLETE ASSEMBLY**

PLACE WOOD PARTS ON A CLEAN NON-ABRASSIVE SURFACE

STEP 1: Fix Mirror Support on top of Mirror . Insert JCBC BOLT (A) into the holes at the mirror support . Tighten the support rail to the mirror & dresser with JCBC Bolt (A) using ALLEN KEY (D).

STEP 2: Fix Mirror on top of Dresser . Insert JCBC BOLT (A) into the holes at the mirror support. Tighten the support rail to the mirror & dresser with JCBC BOLT (A) using ALLEN KEY (D).

The Hardware is Located in the Packing Items.