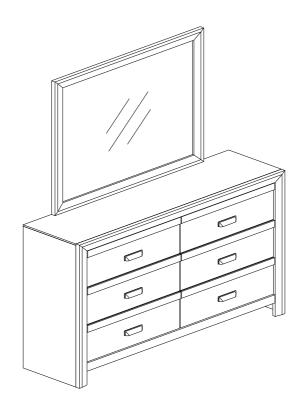

## MIRROR B9330 / B9335-11 Mirror

Thank you for purchasing this quality product . Be sure to check all packing material carefully for small parts that may have come loose inside the carton during shipment.