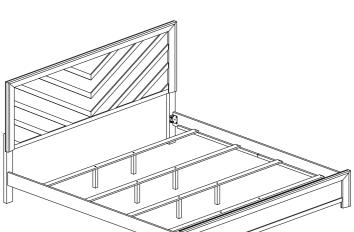

## B9330 / B9335-K-HBFB // B9330 / B9335-KQ-RAIL King Headboard / Footboard / Side Rail

Thank you for purchasing this quality product . Be sure to check all packing material carefully for small parts that may have come loose inside the carton during shipment.