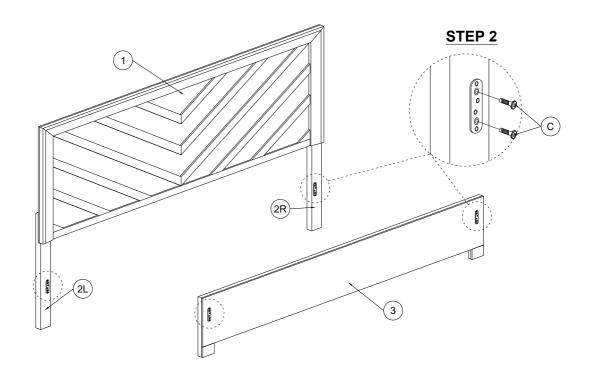

\*\*Do not fully tighten screws until fully assembled\*\*

STEP 1

### (BOX 1)

| Box of Headboard / Footboard - Hardware List |                         |                            |   |  |
|----------------------------------------------|-------------------------|----------------------------|---|--|
| Α                                            | <b>9</b>                | JCBB BOLT M8 x 1.0 x 40 mm | 6 |  |
| В                                            |                         | ALLEN KEY - M5             | 1 |  |
| С                                            |                         | JCBB BOLT - M8 x 16 mm     | 8 |  |
| D                                            | <i>ammmn</i> <b>(</b> ) | JCBC BOLT - M6 x 40 mm     | 8 |  |
| Е                                            | ()                      | CSK SCREW - M4 x 32 mm     | 8 |  |
| F                                            |                         | ALLEN KEY - M4             | 1 |  |

#### (BOX 1)

| `  | ,                            |     |
|----|------------------------------|-----|
|    | Box of Headboard / Footboard |     |
| N0 | DESCRIPTION                  | QTY |
| 1  | Headboard                    | 1   |
| 2  | Headboard Leg - L & R        | 2   |
| 3  | Footboard                    | 1   |
| 4  | Bed Slat                     | 4   |
| 5  | Slat Support                 | 8   |