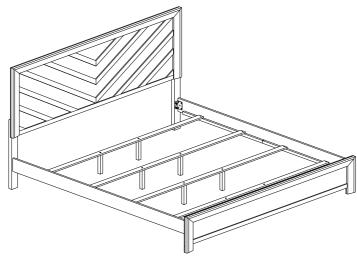

# B9330 / B9335-K-HBFB // B9330 / B9335-KQ-RAIL King Headboard / Footboard / Side Rail

Thank you for purchasing this quality product . Be sure to check all packing material carefully for small parts that may have come loose inside the carton during shipment.