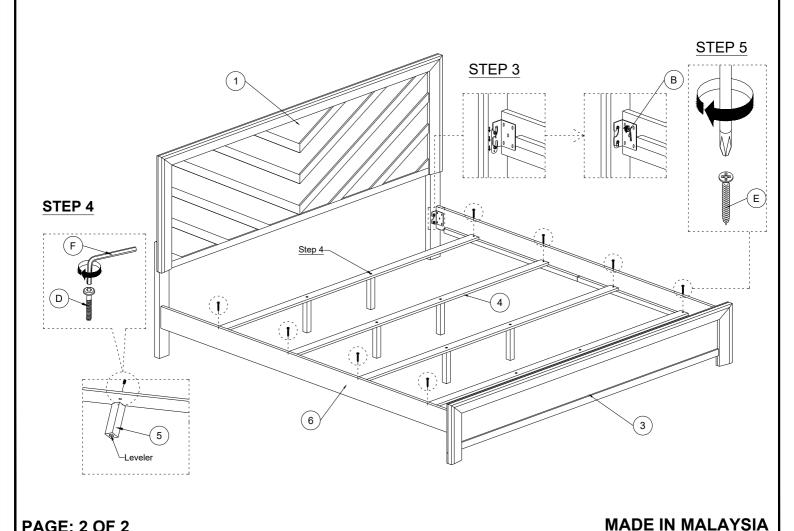

### (BOX 1)

| Box of Headboard / Footboard - Hardware List |                         |                            |   |  |
|----------------------------------------------|-------------------------|----------------------------|---|--|
| Α                                            | <b>9</b>                | JCBB BOLT M8 x 1.0 x 40 mm | 6 |  |
| В                                            |                         | ALLEN KEY - M5             | 1 |  |
| С                                            |                         | JCBB BOLT - M8 x 16 mm     | 8 |  |
| D                                            | <i>ammmn</i> <b>(</b> ) | JCBC BOLT - M6 x 40 mm     | 8 |  |
| Е                                            | ()                      | CSK SCREW - M4 x 32 mm     | 8 |  |
| F                                            |                         | ALLEN KEY - M4             | 1 |  |

#### (BOX 1)

| `  | ,                            |     |
|----|------------------------------|-----|
|    | Box of Headboard / Footboard |     |
| N0 | DESCRIPTION                  | QTY |
| 1  | Headboard                    | 1   |
| 2  | Headboard Leg - L & R        | 2   |
| 3  | Footboard                    | 1   |
| 4  | Bed Slat                     | 4   |
| 5  | Slat Support                 | 8   |

|    | Box of Side Rail   |     |
|----|--------------------|-----|
| NO | DESCRIPTION        | QTY |
| 6  | Side Rail          | 2   |
|    | <b>1</b> 0.00 1.00 |     |
|    | $\Rightarrow$      |     |

The Hardware is Located in the Packing Items.

\*\*Do not fully tighten screws until fully assembled\*\*

**PAGE: 2 OF 2** 